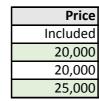

| Hardware Type    | Price    |
|------------------|----------|
| Polished Bolts   | Included |
| Black Bolts      | 15,000   |
| Gold Bolts       | 15,000   |
| Neo Chrome Bolts | 20,000   |

No.2

No.1

No.5